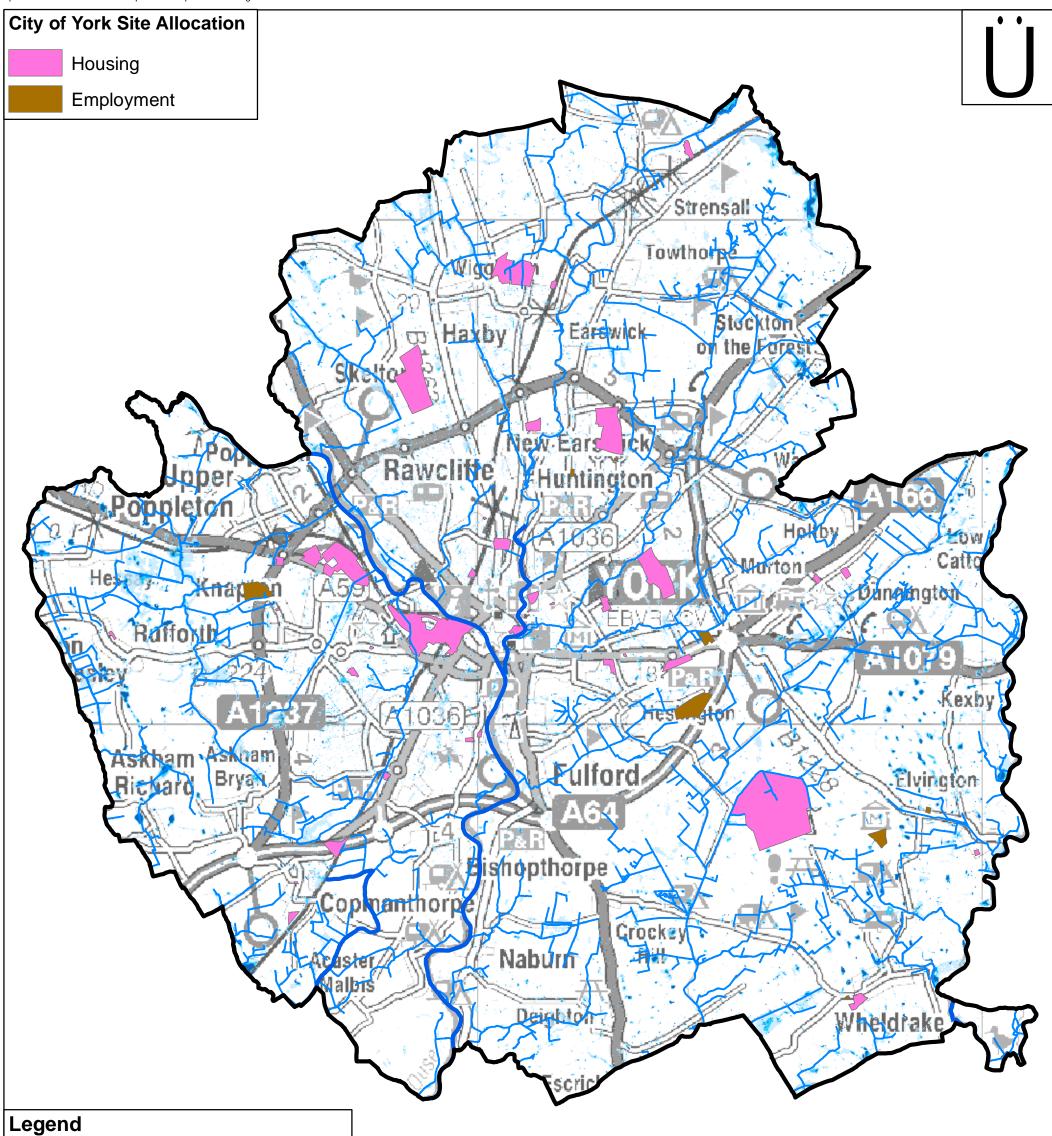

| Checked:     | JP                                                        |
|                                      | ENVIRONMENT AGENCY<br>FLOOD MAP FOR PLANNING-                       | Verified: XXX                                 | Approved:    | XXX                                                       |
| Project:                             | RIVER DERWENT CATCHMENT                                             | Date: 04-17                                   | Scale at A3: | 1:35,000                                                  |
| Strategic Flood Risk Assessment      |                                                                     | Drawing Number:                               | Figure- 8F   | A3                                                        |



| City of York Boundary                    |                                                                                              |                                               |                      |                                       |
|------------------------------------------|----------------------------------------------------------------------------------------------|-----------------------------------------------|----------------------|---------------------------------------|
| Main River                               |                                                                                              |                                               |                      |                                       |
| ——— Other Watercourses                   |