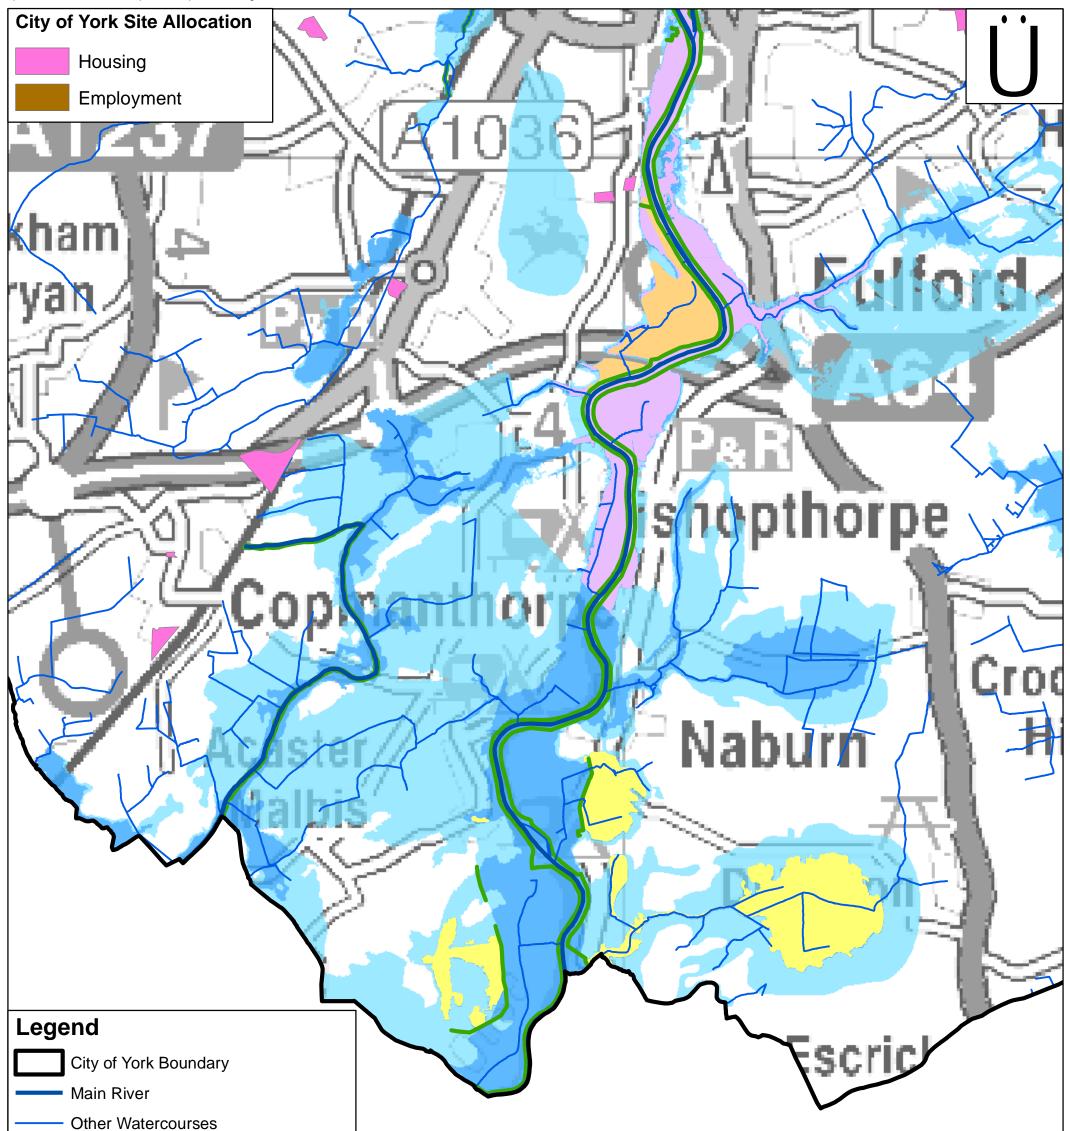

cy                                    | Leeds, LS11 9AR<br>Drawn: LB | Checked: JP        | w.aecom.com                  |
|                                      |                                                                     | Verified: XXX                | Approved: XXX      | x                            |
| Project:                             | FLOOD MAP FOR PLANNING-<br>RIVER DERWENT CATCHMENT                  | Date: 04-17                  | Scale at A3: 1:35, | .000                         |
| Strategic Flood Risk Assessment      |                                                                     | Drawing Number:              | Figure- 8D         | A3                           |

 $\textcircled{\sc c}$  Crown copyright, All rights reserved. 2017 Licence number 100019139.



| EA Flood Map for Planning            |                                                                     |                                               |                     |                                           |
|--------------------------------------|---------------------------------------------------------------------|-----------------------------------------------|---------------------|-------------------------------------------|
| Flood Zone 3a                        |                                                                     | _                                             |                     |                                           |
| Flood Zone 3b                        |                                                                     | 0