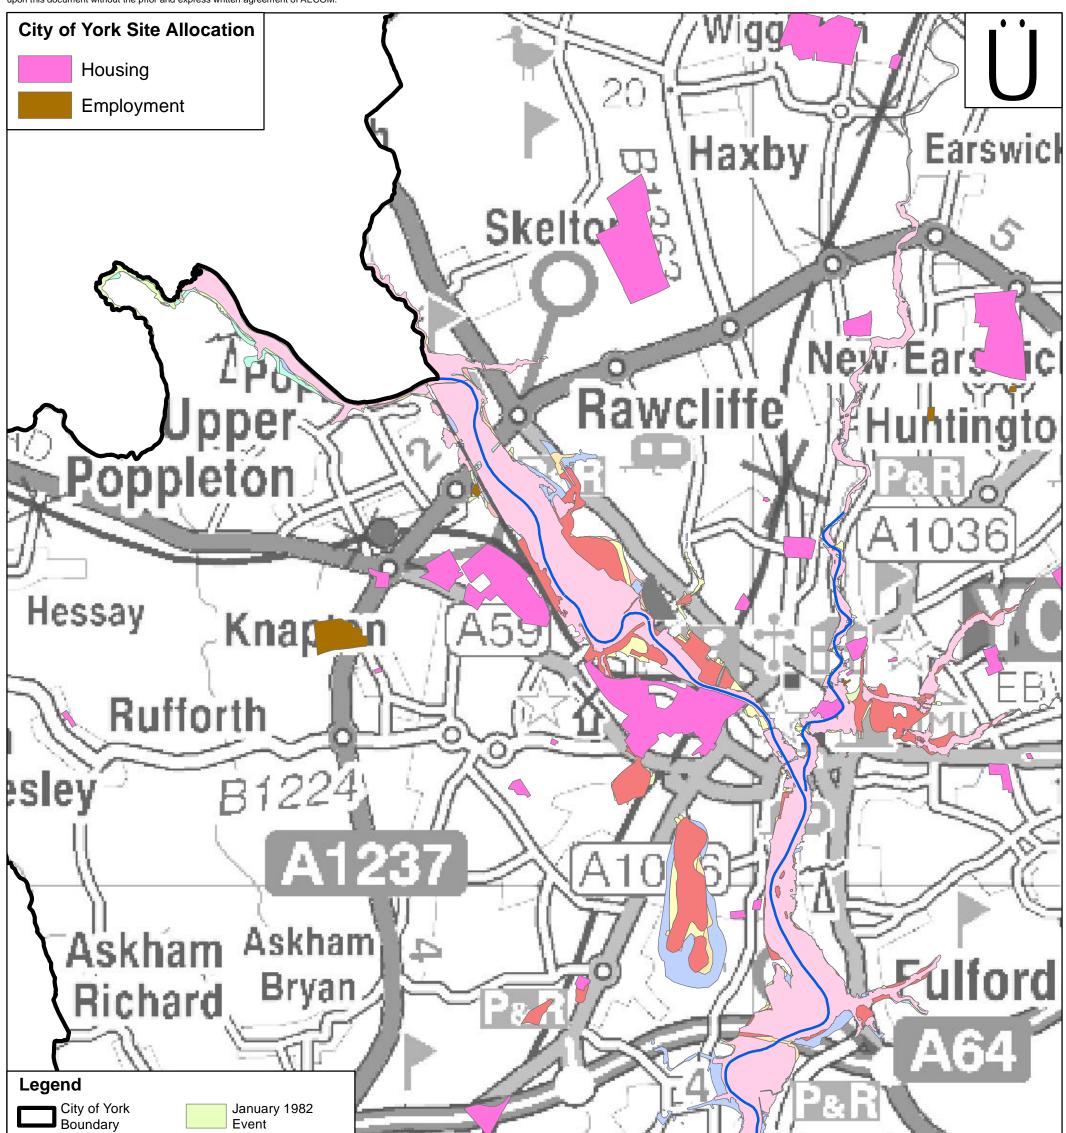

| 0<br>A3                              |



| —— Main River                           | 1991 Flood Event             | EVAL / YA                                                                         | 💥 kehr                                        | opthorpe             |                                       |
|-----------------------------------------|------------------------------|-----------------------------------------------------------------------------------|-----------------------------------------------|----------------------|---------------------------------------|
| Recorded Flood Outlin<br>March 1947 Flo | 1005 Elood Event             |                                                                                   | N Nam                                         | philothe             |