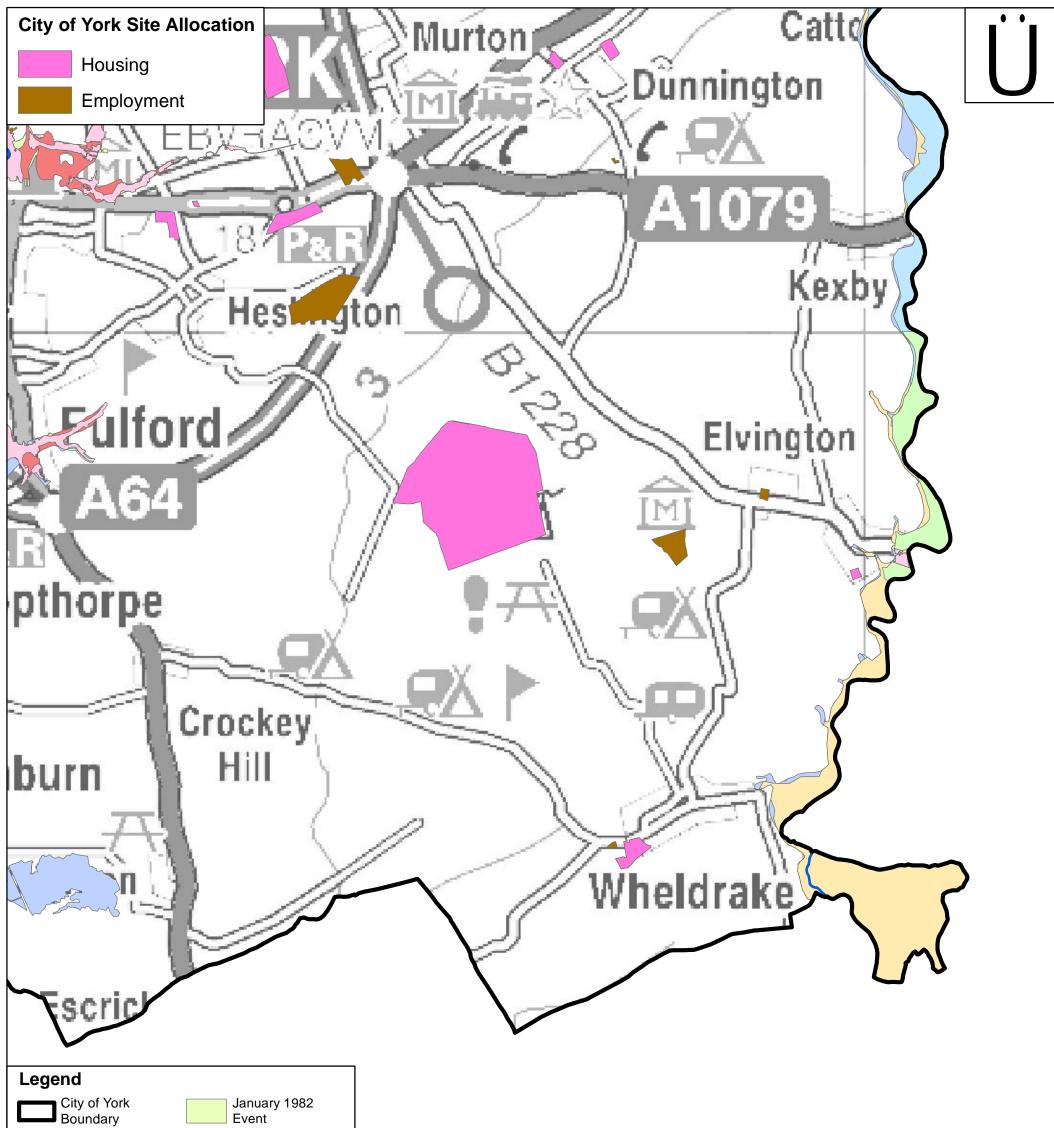

6<br>Contains Environment Agency<br>information © Environment Agency | 5th Floor,<br>2 City Walk,<br>Leeds, LS11 9AR                | Fax: 011                                                                                | 3 391 6800<br>3 391 6899<br>aecom.com |
| Client:                                                                                                                                                                                    | ENVIRONMENT AGENCY<br>RECORDED FLOOD OUTLINES                                                                                                        | Drawn: LB<br>Verified: XXX<br>Date: 04-17<br>Drawing Number: | Checked:     JP       Approved:     XXX       Scale at A3:     1:40,00       Figure- 7D |                                       |



| Main River 1991 Flood Event                                                       |                                                                 |                                               |                      |                                       |
|-----------------------------------------------------------------------------------|-----------------------------------------------------------------|-----------------------------------------------|----------------------|---------------------------------------|
| March 1947 Flood 1995 Flood Event                                                 |                                                                 |                                               |                      |                                       |
| March 1