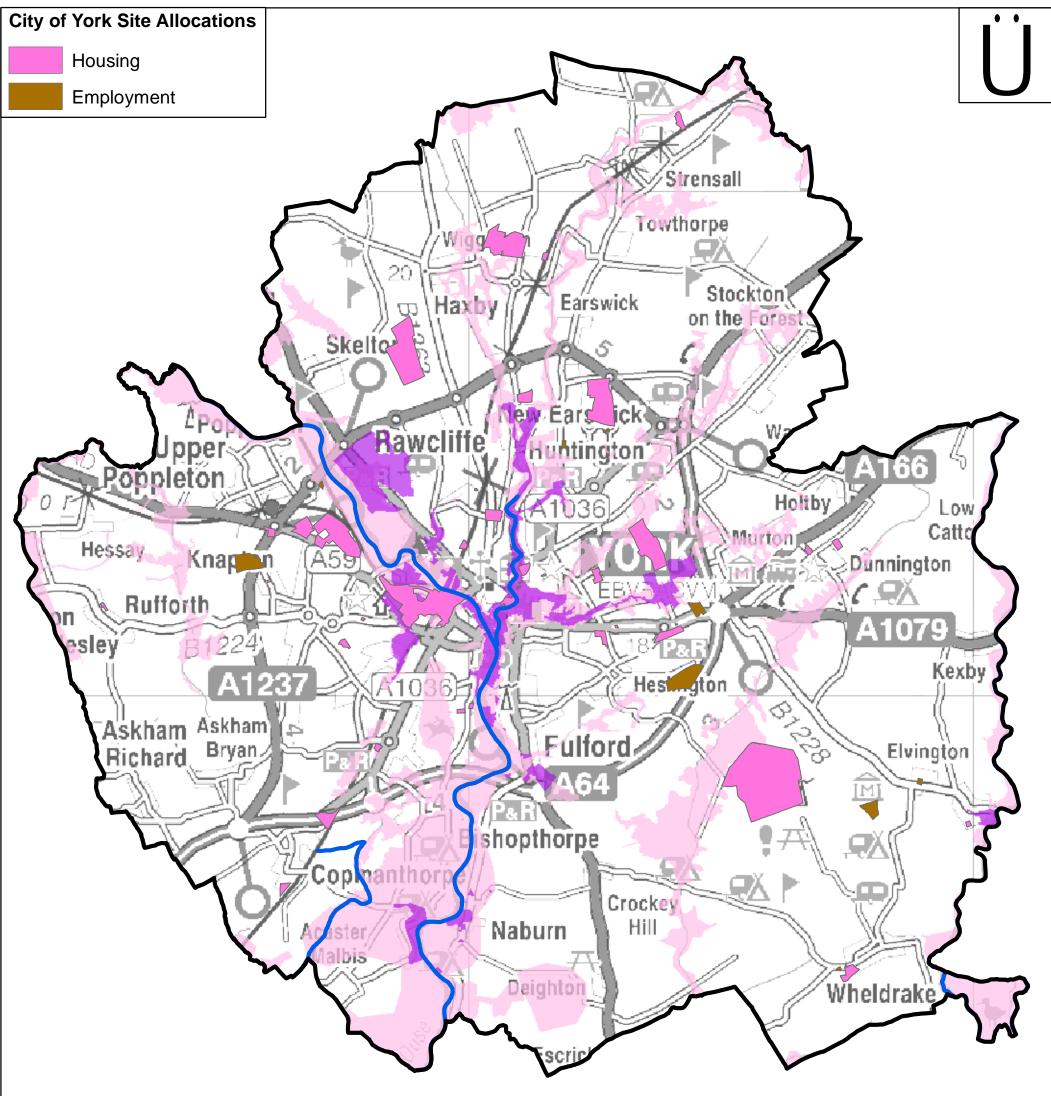

50% <75%<br>>= 75% | Copyright:<br>Contains Ordnance Survey data<br>© Crown copyright and databse 2016<br>Contains Environment Agency<br>information © Environment Agency | 5th Floor,<br>2 City Walk,<br>Leeds, LS11 9AR | Fax: 01                                                                                | <b>DM</b><br>13 391 6800<br>13 391 6899<br>.aecom.com |
| Client:                                                                               | Title:<br>ENVIRONMENT AGENCY<br>AREAS SUSCPTIBLE TO GROUND<br>WATER FLOODING                                                                         | Drawn:LBVerified:XXXDate:04-17Drawing Number: | Checked:     JP       Approved:     XXX       Scale at A3:     1:75,0       Figure- 10 |                                                       |



| Lege     | end                                   |                                                                     | 0                               | 2.5                 | ]<br>5                  |
|----------|---------------------------------------|---------------------------------------------------------------------|---------------------------------|---------------------|-------------------------|
|          |                                       |                                                                     |                                 | Kilometres          |                         |
|          | City of York Boundary                 | Copyright:                                                          |                                 |                     |