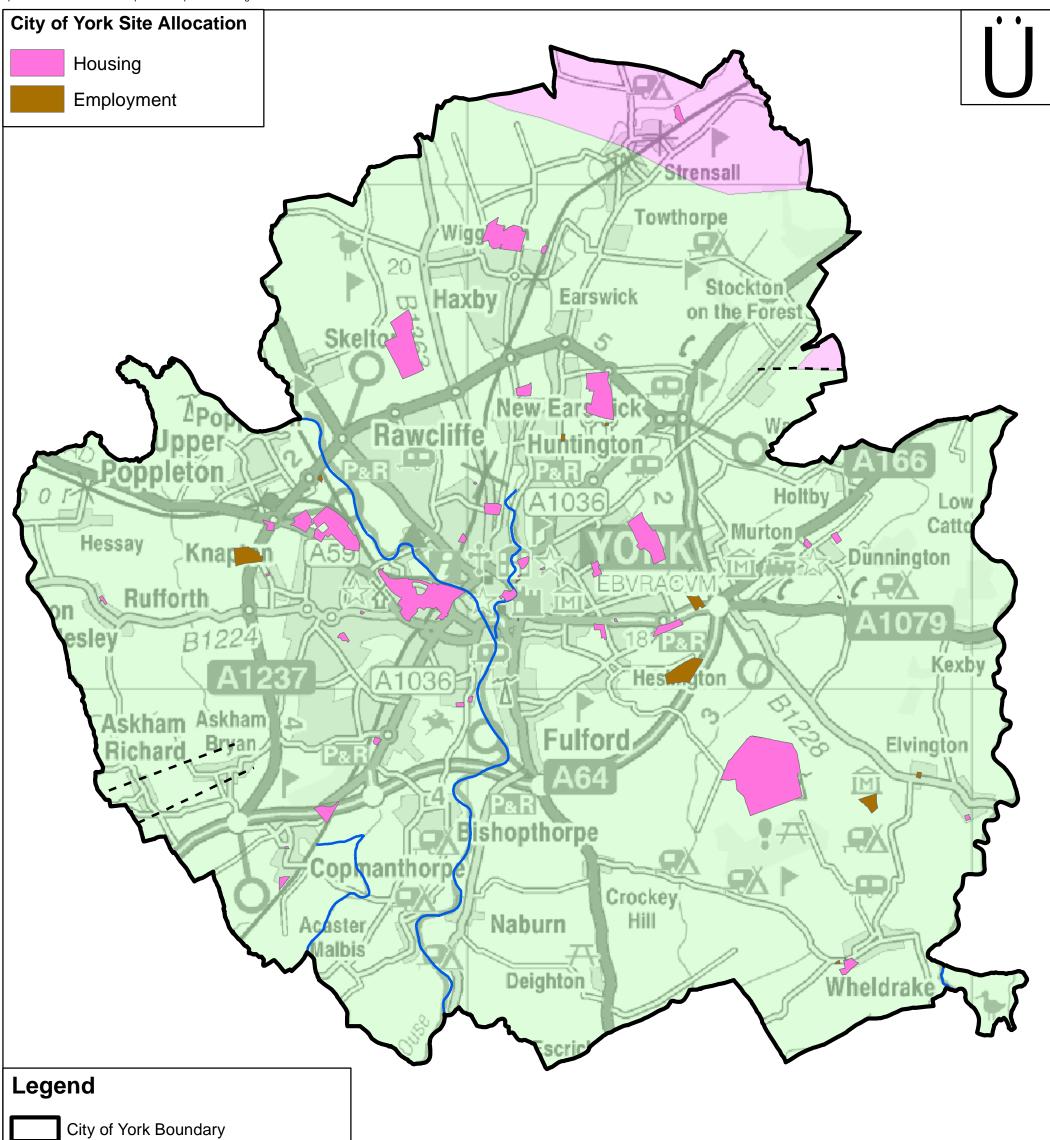

| Checked: JP         |                                          |
|                                 | CATCHMENT AREAS                                                                   | Verified: XXX                                 | Approved: XXX       |                                          |
| Project:                        | 1                                                                                 | Date: 04-17                                   | Scale at A3: 1:75,0 | 000                                      |
| Strategic Flood Risk Assessment |                                                                                   | Drawing Number:                               | Figure- 2           | A3                                       |



| —— Main River                                                                    |                                                                                                 |                                               |                      |                                       |
|----------------------------------------------------------------------------------|-------------------------------------------------------------------------------------------------|-----------------------------------------------|----------------------|---------------------------------------|
| Bedrock Geology                                                                  |                                                                                                 |