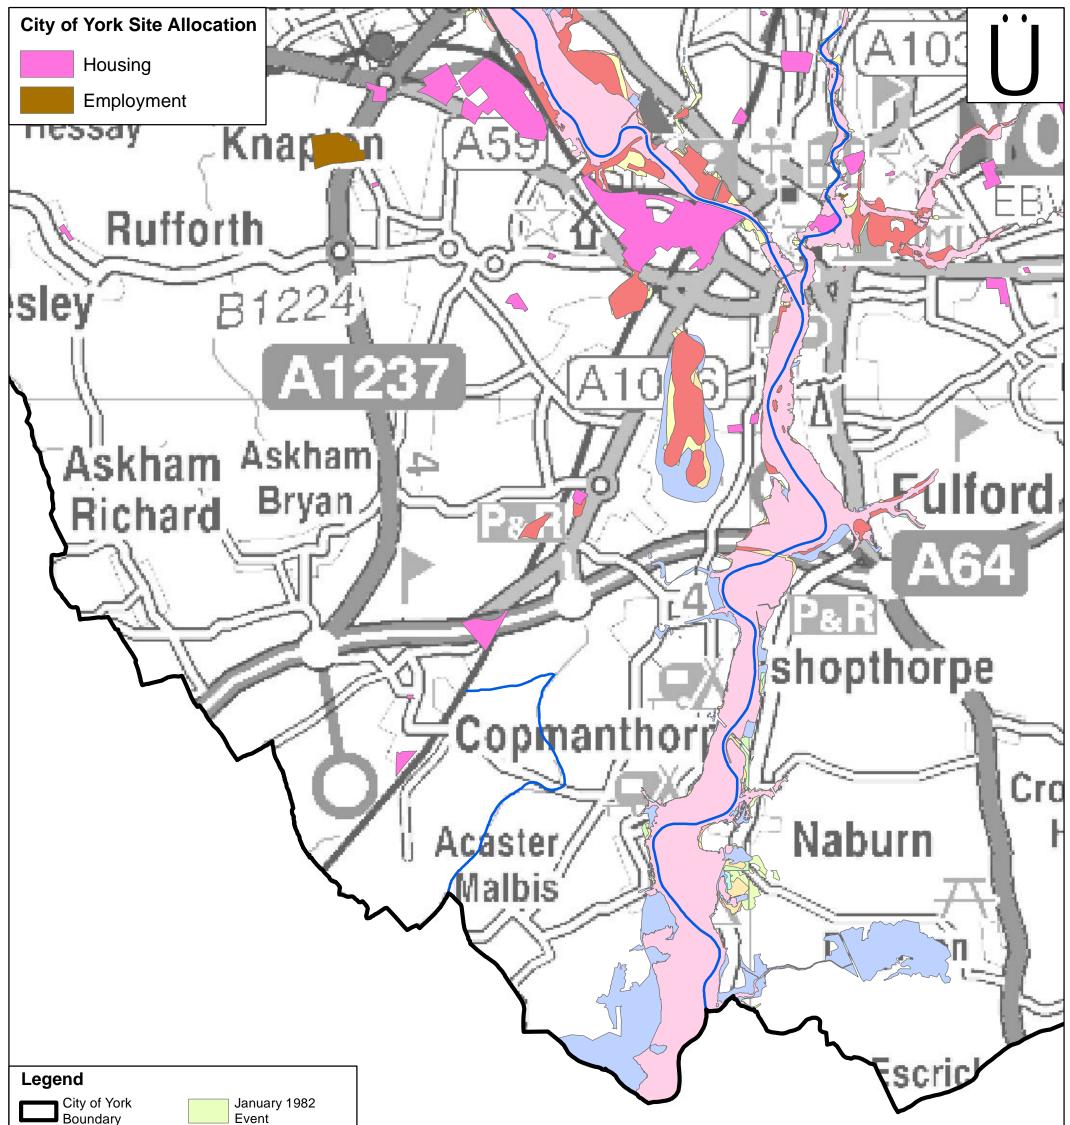

R |                              | 3 391 6899<br>aecom.com |
| Client:                                                                                                                                                                                       |                                                                                   | Drawn: LB<br>Verified: XXX      | Checked: JP<br>Approved: XXX |                         |
| Project:<br>Strategic Flood Risk Assessment                                                                                                                                                   | ENVIRONMENT AGENCY<br>RECORDED FLOOD OUTLINES                                     | Date: 04-17                     | Scale at A3: 1:40,00         | 00<br>A3                |



| Main River     1991 Flood Event                                                                                                                                                            |                                                                                                                                                      |                                                              |                                                                                         |                                       |
|--------------------------------------------------------------------------------------------------------------------------------------------------------------------------------------------|-------------------------------------------------------------------------