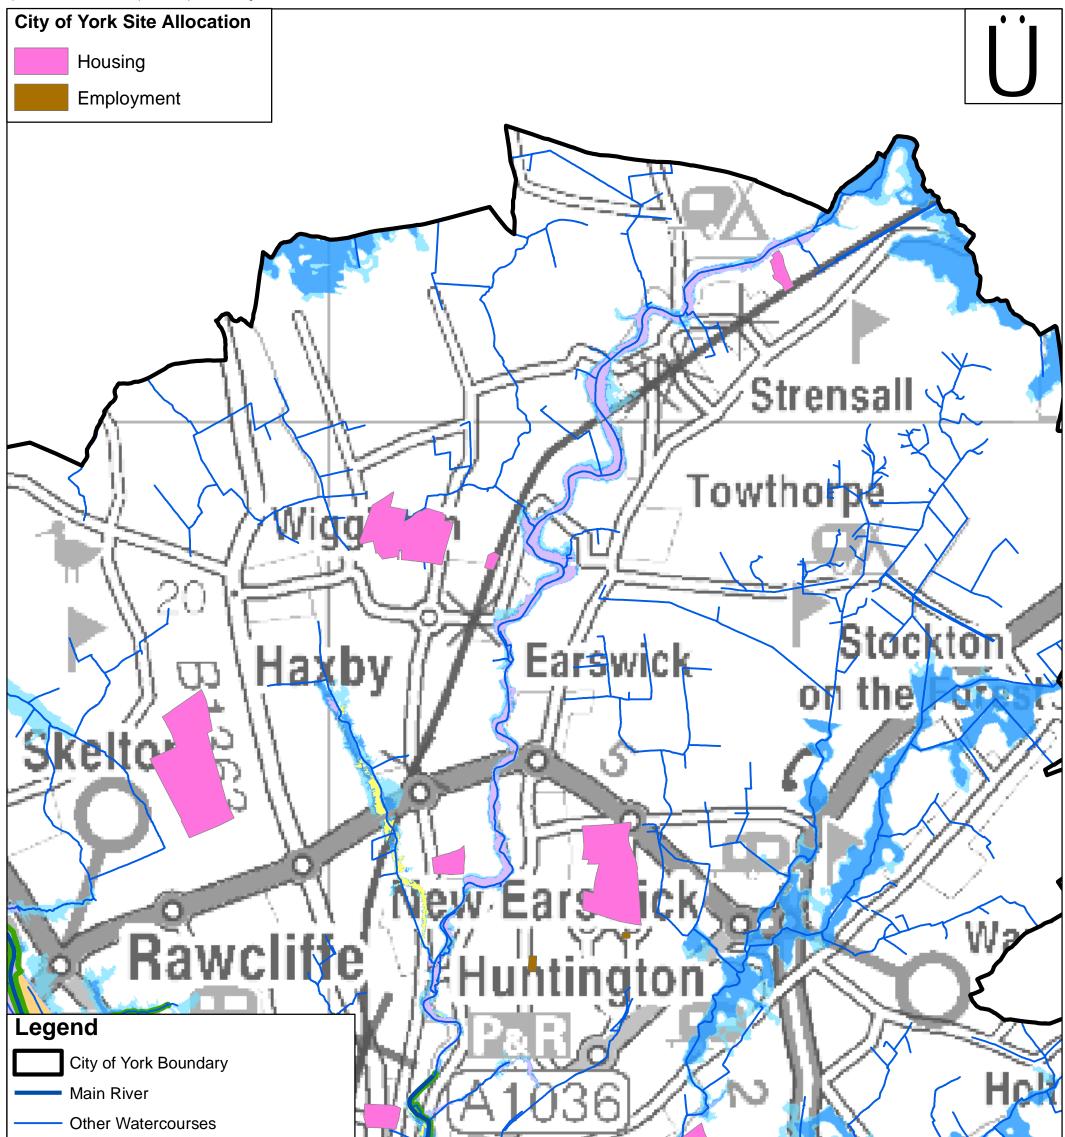

|                                             |                                                                                              | 0                                             | 2.5                                         | 5      |
|---------------------------------------------|----------------------------------------------------------------------------------------------|-----------------------------------------------|---------------------------------------------|--------|
| Legend<br>City of York Boundary             | <sup>Copyright:</sup><br>Contains Ordnance Survey data<br>© Crown copyright and databse 2016 |                                               | Kilometres <b>AECO/</b>                     | M      |
| Main River                                  | Contains Environment Agency<br>information © Environment Agency                              | 5th Floor,<br>2 City Walk,<br>Leeds, LS11 9AR | Tel: 0113 391<br>Fax: 0113 391<br>www.aecon | 1 6899 |
|                                             | Title:<br>ELEVATION                                                                          | Drawn: LB<br>Verified: XXX                    | Checked: JP<br>Approved: XXX                |        |
| Project:<br>Strategic Flood Risk Assessment |                                                                                              | Date: 04-17<br>Drawing Number: Fig            | Scale at A3: 1:75,000<br>ure- 1             | A3     |