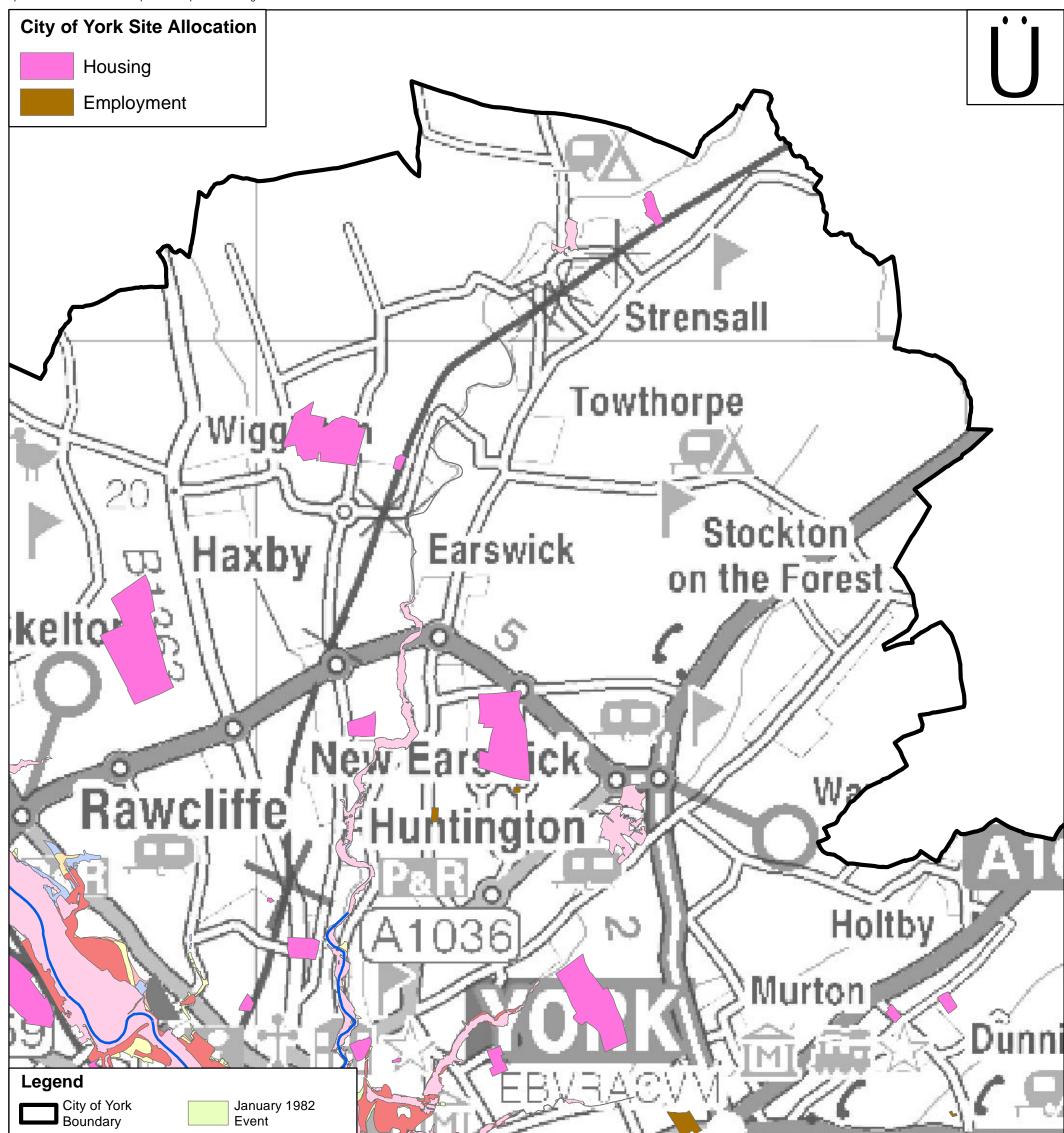

tains Ordnance Survey data<br>© Crown copyright and databse 2016<br>Contains Environment Agency<br>information © Environment Agency | 5th Floor,<br>2 City Walk,<br>Leeds, LS11 9AR                  | AECO<br>Tel: 011<br>Fax: 011                                      | <b>DM</b><br>3 391 6800<br>3 391 6899<br>aecom.com |
| Client:                                                                                                                                   | Title:<br>ENVIRONMENT AGENCY<br>RECORDED FLOOD OUTLINES                                                                                              | Drawn: LB<br>Verified: XXX<br>Date: 04-17<br>Drawing Number: F | Checked: JP<br>Approved: XXX<br>Scale at A3: 1:75,00<br>Figure- 7 | D0 A3                                              |



| Main River     1991 Flood Event                                                                                  |                                                                                   | - 714                                         | and the second s | 1.0                                  |
|------------------------------------------------------------------------------------------------------------------|-----------------------------------------------------------------------------------|-----------------------------------------------|---------------------------------------------------------------------------------------------------------------------------------------------------------------------------------------------------------------------------------------------------