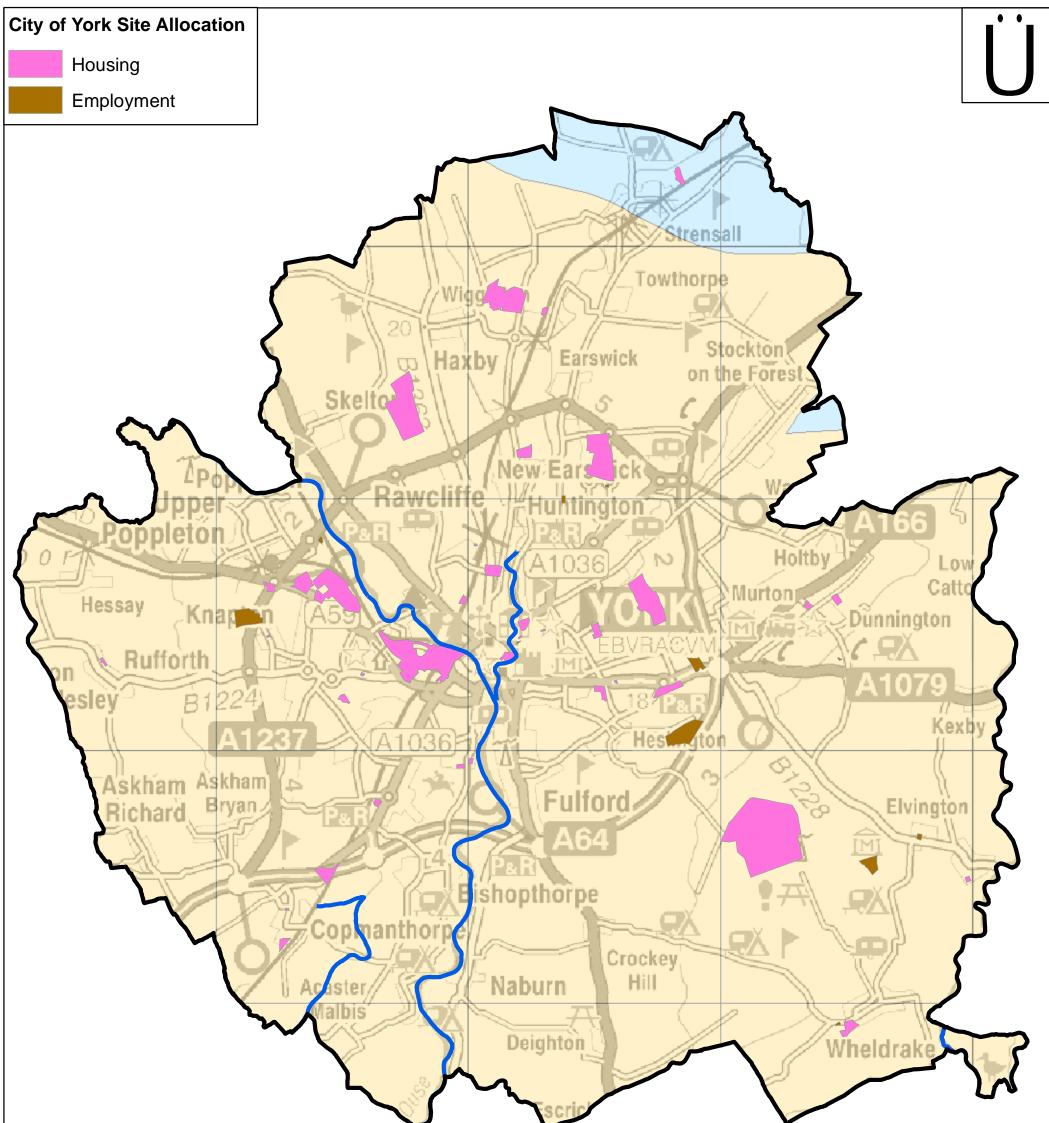

| Lorend                                                                                | ]                                                                                                                                                    |                                               |                                                                                        |                                                       |
|---------------------------------------------------------------------------------------|------------------------------------------------------------------------------------------------------------------------------------------------------|-----------------------------------------------|----------------------------------------------------------------------------------------|-------------------------------------------------------|
| Legend<br>City of York Boundary<br>Main River                                         |                                                                                                                                                      | 0                                             | 2.5<br>Kilometres                                                                      | 5                                                     |
| EA Areas Susceptible to Ground Water<br>< 25%<br>>= 25% <50%<br>>= 50% <75%<br>>= 75% | Copyright:<br>Contains Ordnance Survey data<br>© Crown copyright and databse 2016<br>Contains Environment Agency<br>information © Environment Agency | 5th Floor,<br>2 City Walk,<br>Leeds, LS11 9AR | Fax: 01                                                                                | <b>DM</b><br>13 391 6800<br>13 391 6899<br>.aecom.com |
| Client:                                                                               | Title:<br>ENVIRONMENT AGENCY<br>AREAS SUSCPTIBLE TO GROUND<br>WATER FLOODING                                                                         | Drawn:LBVerified:XXXDate:04-17Drawing Number: | Checked:     JP       Approved:     XXX       Scale at A3:     1:75,0       Figure- 10 |                                                       |