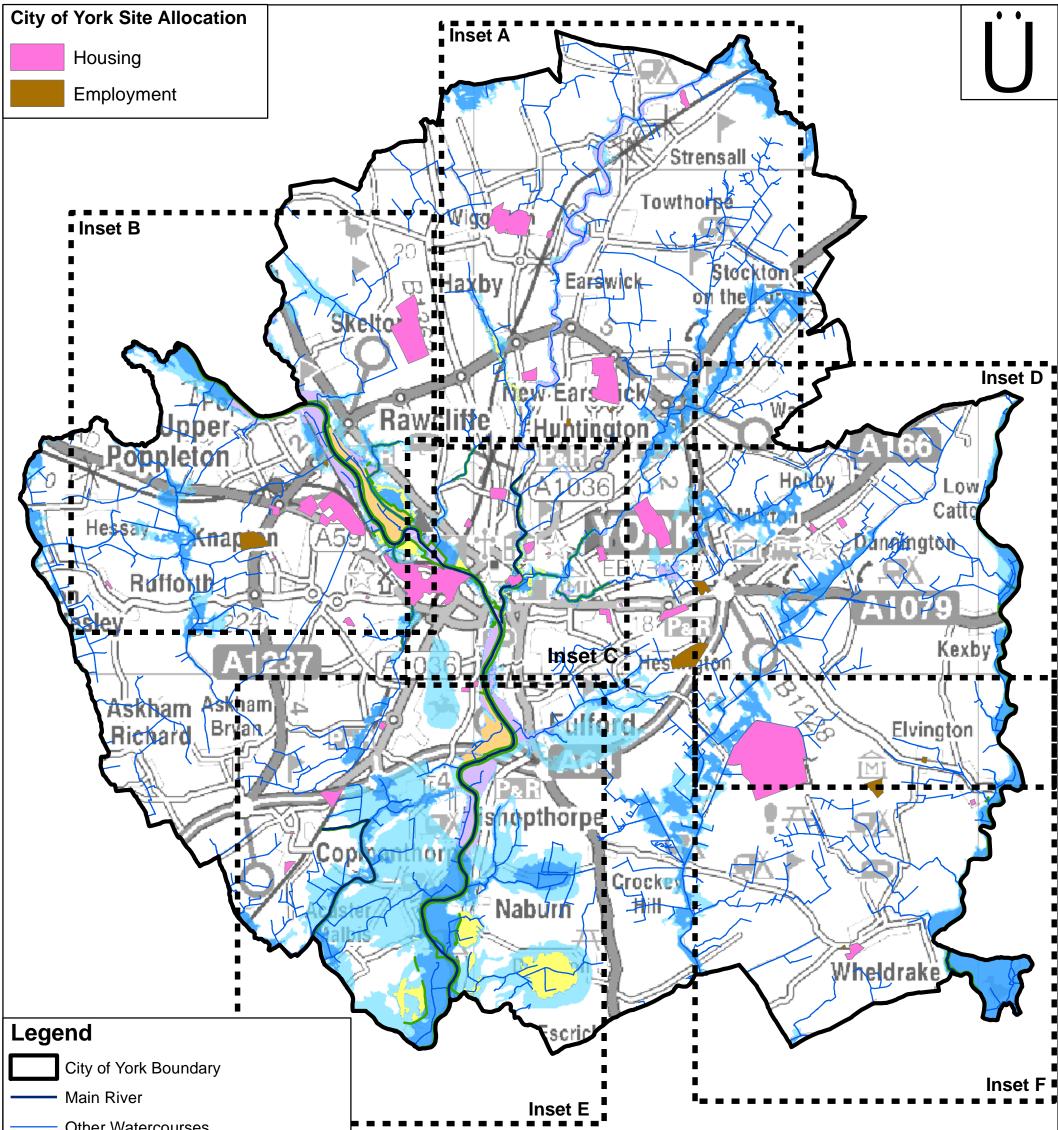

|                                             |                                                                                              | 0                                             | 2.5                                         | 5      |
|---------------------------------------------|----------------------------------------------------------------------------------------------|-----------------------------------------------|---------------------------------------------|--------|
| Legend<br>City of York Boundary             | <sup>Copyright:</sup><br>Contains Ordnance Survey data<br>© Crown copyright and databse 2016 |                                               | Kilometres <b>AECO/</b>                     | M      |
| Main River                                  | Contains Environment Agency<br>information © Environment Agency                              | 5th Floor,<br>2 City Walk,<br>Leeds, LS11 9AR | Tel: 0113 391<br>Fax: 0113 391<br>www.aecon | 1 6899 |
|                                             | Title:<br>ELEVATION                                                                          | Drawn: LB<br>Verified: XXX                    | Checked: JP<br>Approved: XXX                |        |
| Project:<br>Strategic Flood Risk Assessment |                                                                                              | Date: 04-17<br>Drawing Number: Fig            | Scale at A3: 1:75,000<br>ure- 1             | A3     |