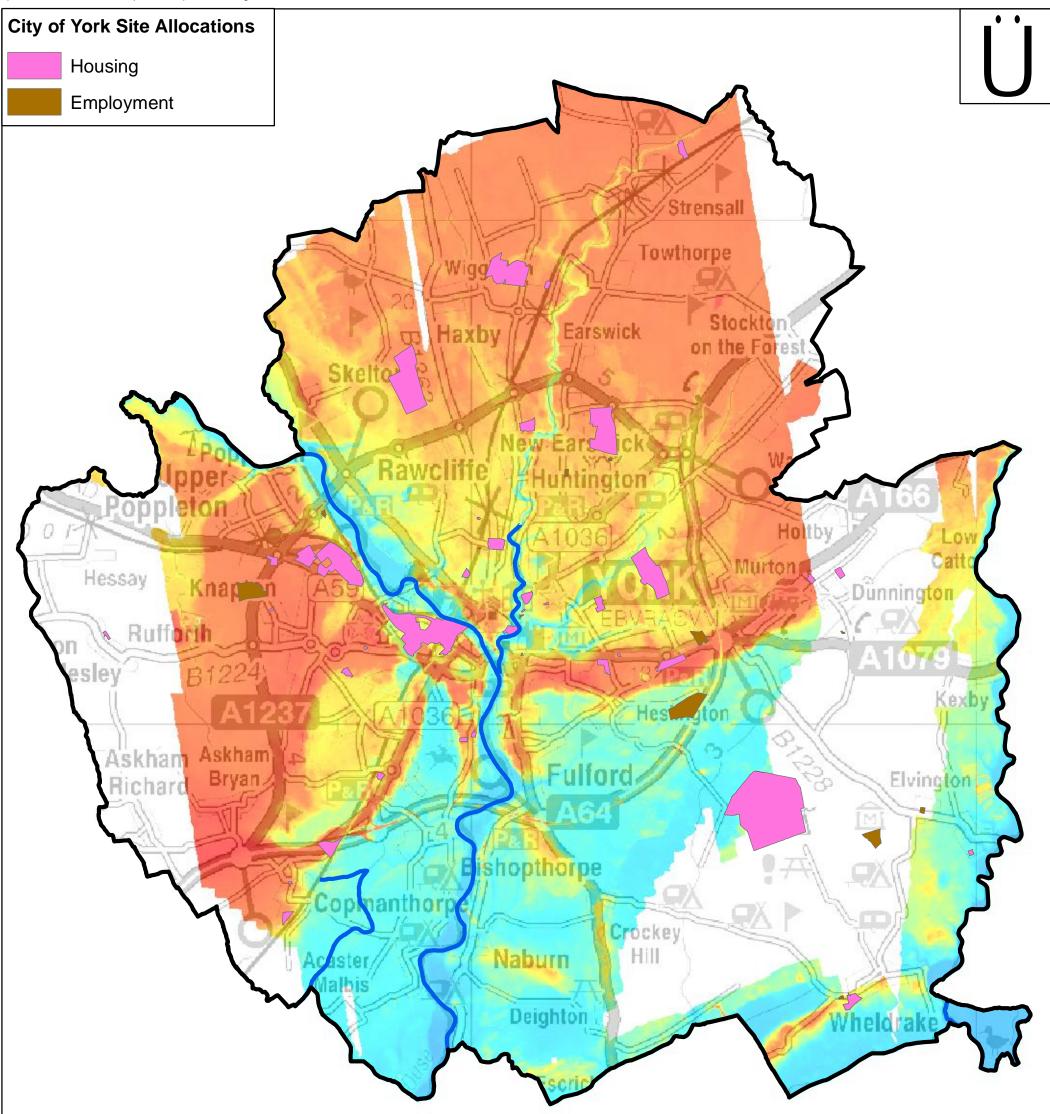

| City of York Boundary                    |                                                                                              |                                               |                      |                                       |
|------------------------------------------|----------------------------------------------------------------------------------------------|-----------------------------------------------|----------------------|---------------------------------------|
| Main River                               |                                                                                              |                                               |                      |                                       |
| ——— Other Watercourses                   |                                                                                              | 0                                             | 2.5                  | 5                                     |
| Environment Agency Risk of Flooding from |                                                                                              |                                               | Kilometres           |                                       |
| Surface water<br>High                    | <sup>Copyright:</sup><br>Contains Ordnance Survey data<br>© Crown copyright and databse 2016 |                                               | AECO                 | MC                                    |
| Medium<br>Low                            | Contains Environment Agency<br>information © Environment Agency                              | 5th Floor,<br>2 City Walk,<br>Leeds, LS11 9AR | Fax: 011             | 3 391 6800<br>3 391 6899<br>aecom.com |
| Client:                                  | Title:                                                                                       | Drawn: LB                                     | Checked: JP          |                                       |
|                                          | ENVIRONMENT AGENCY                                                                           | Verified: XXX                                 | Approved: XXX        |                                       |
| Project:                                 | RISK OF FLOODING FROM                                                                        | Date: 04-17                                   | Scale at A3: 1:75,00 | 00                                    |
| Strategic Flood Risk Assessment          | SURFACE WATER                                                                                | Drawing Number:                               | Figure- 9            | A3                                    |