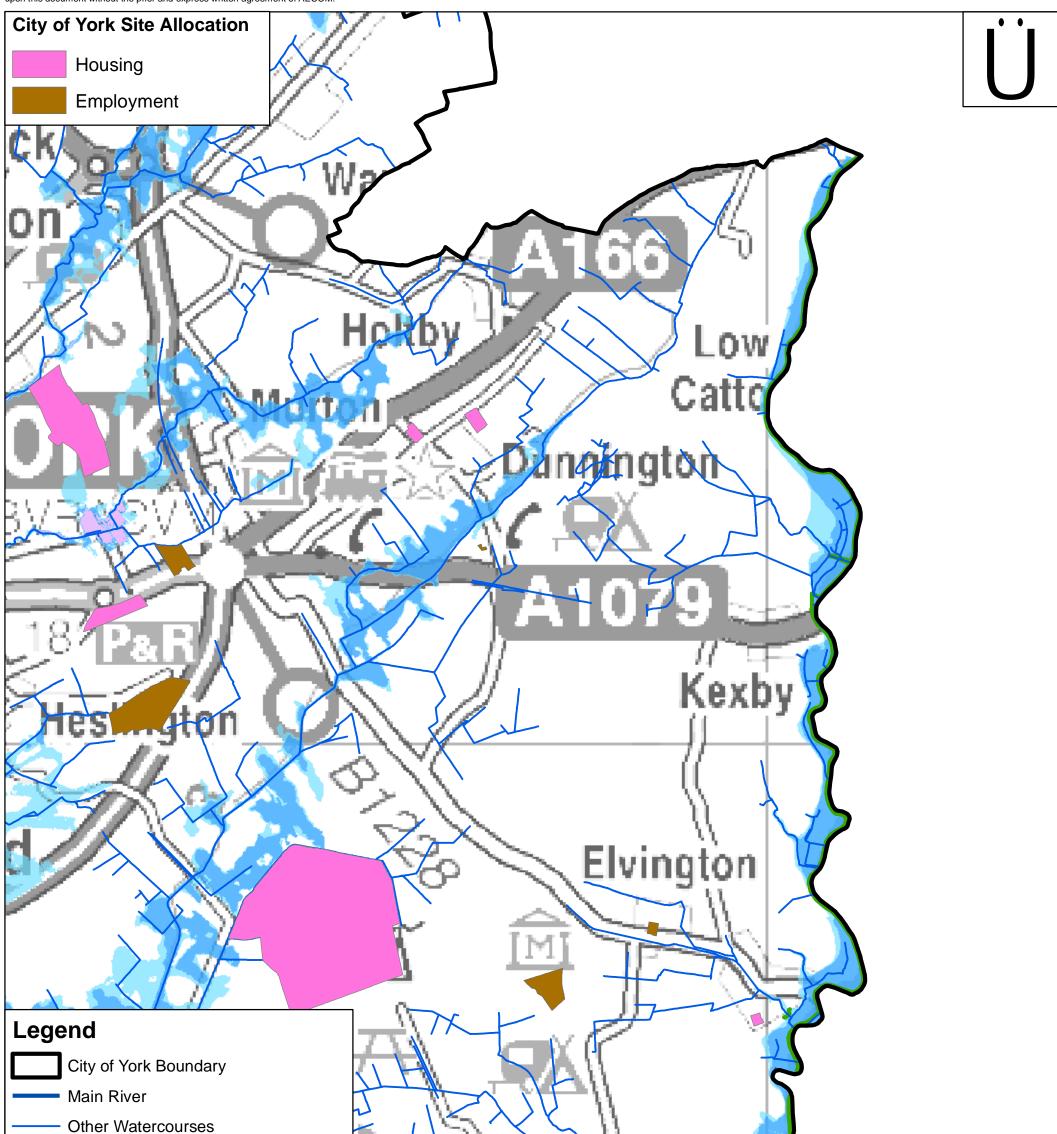

| 3 391 6899<br>ecom.com |
| Client:                              | Title:                                                              | Drawn: LB                       | Checked: JP          |                        |
|                                      | ENVIRONMENT AGENCY<br>FLOOD MAP FOR PLANNING-                       | Verified: XXX                   | Approved: XXX        |                        |
| Project:                             | YORK CITY CENTRE                                                    | Date: 04-17                     | Scale at A3: 1:25,00 | 0                      |
| Strategic Flood Risk Assessment      |                                                                     | Drawing Number:                 | Figure- 8C           | A3                     |



| EA Flood Map for Planning            |                                                                     |                              |                    |                              |
|--------------------------------------|---------------------------------------------------------------------|------------------------------|--------------------|------------------------------|
| Flood Zone 3a                        |                                                                     | ¥ _                          |                    |                              |
| Flood Zone 3b                        |                                                                     | 0                            | 1                  | 2                            |
| Flood Zone 2