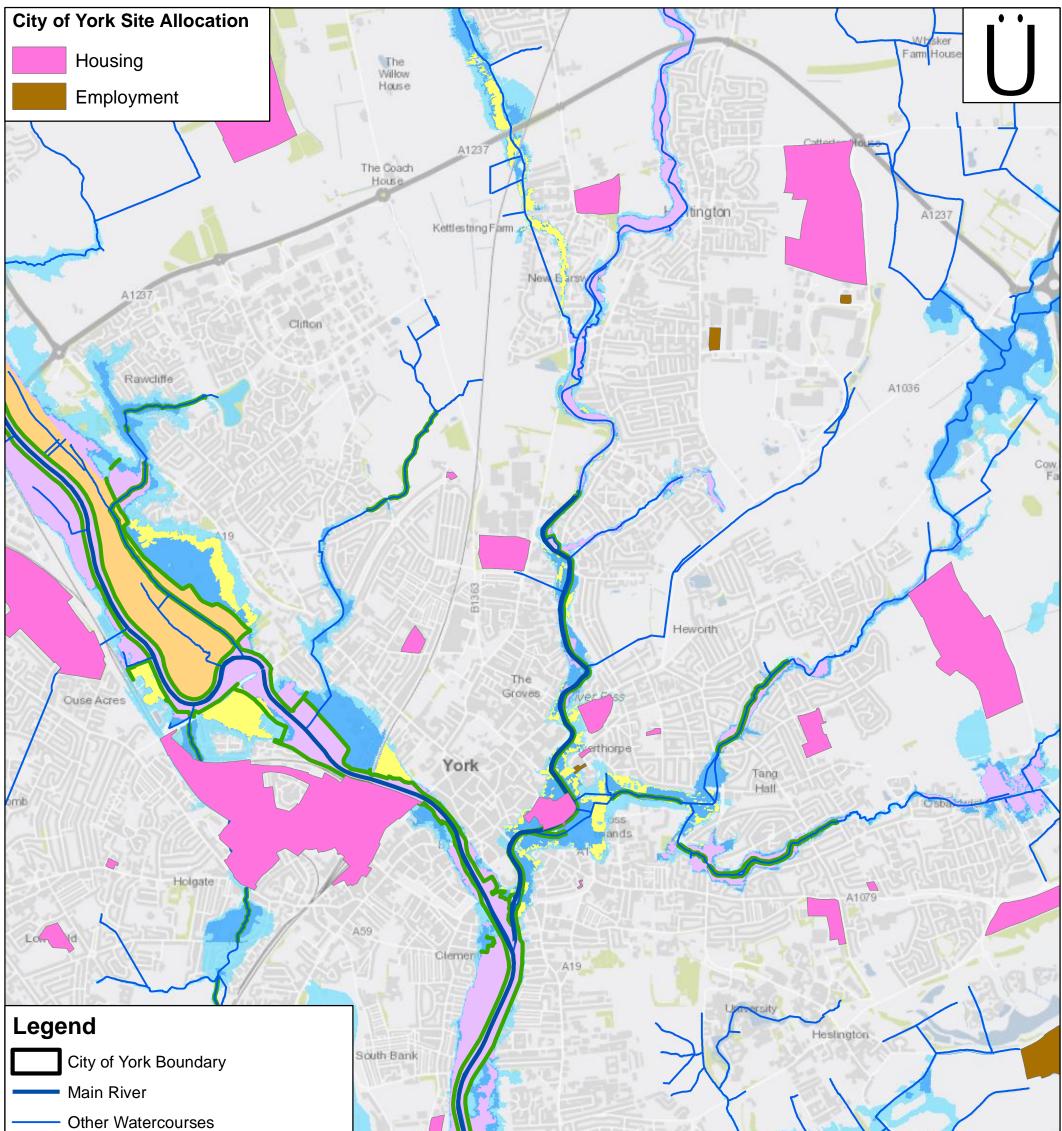

|                                             |                                                                                              | 0                                             | 2.5                                         | 5      |
|---------------------------------------------|----------------------------------------------------------------------------------------------|-----------------------------------------------|---------------------------------------------|--------|
| Legend<br>City of York Boundary             | <sup>Copyright:</sup><br>Contains Ordnance Survey data<br>© Crown copyright and databse 2016 |                                               | Kilometres <b>AECO/</b>                     | M      |
| Main River                                  | Contains Environment Agency<br>information © Environment Agency                              | 5th Floor,<br>2 City Walk,<br>Leeds, LS11 9AR | Tel: 0113 391<br>Fax: 0113 391<br>www.aecon | 1 6899 |
|                                             | Title:<br>ELEVATION                                                                          | Drawn: LB<br>Verified: XXX                    | Checked: JP<br>Approved: XXX                |        |
| Project:<br>Strategic Flood Risk Assessment |                                                                                              | Date: 04-17<br>Drawing Number: Fig            | Scale at A3: 1:75,000<br>ure- 1             | A3     |