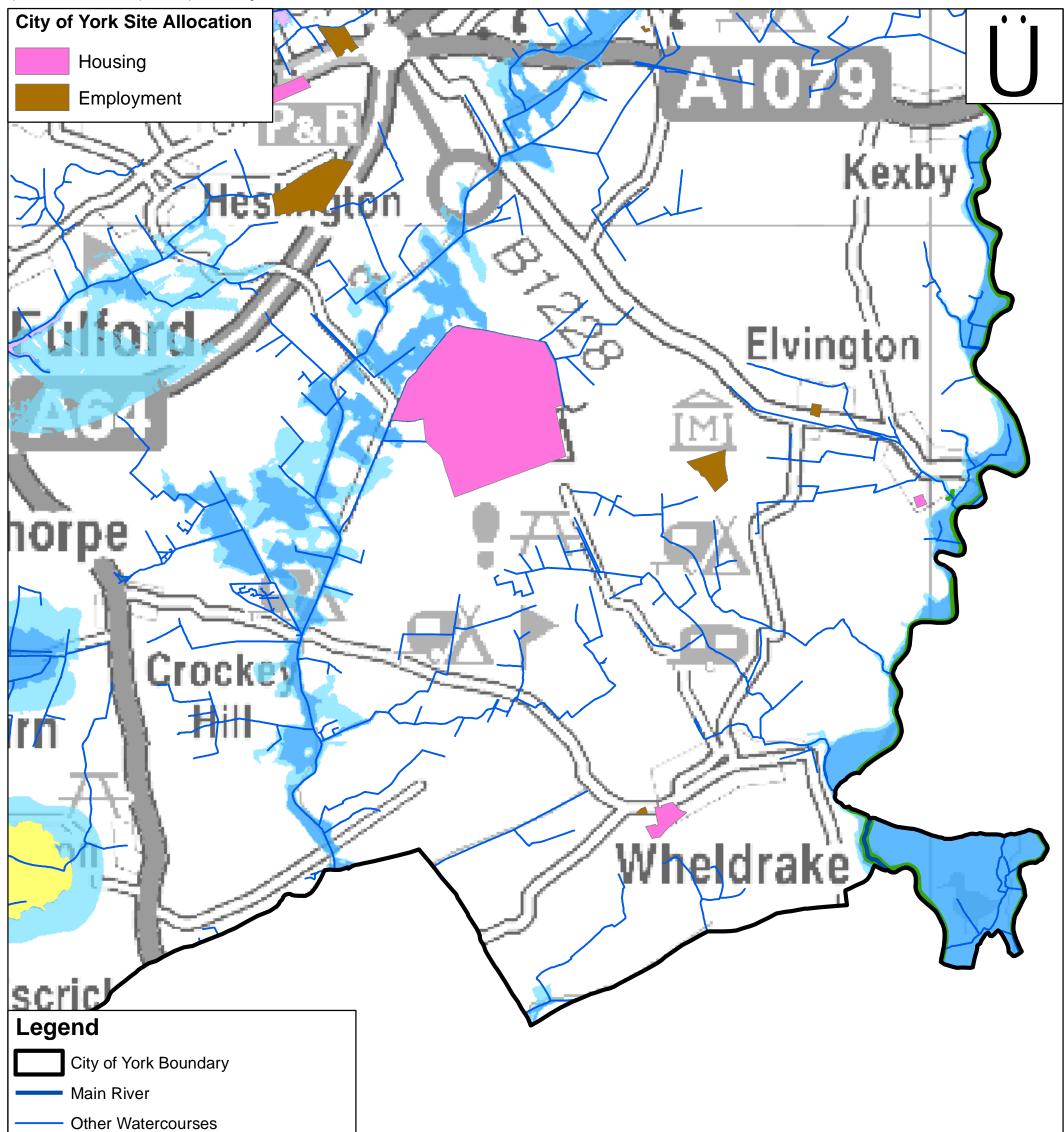

| Drawn: LB                                     | Checked: JP         |                                           |
|                                      | ENVIRONMENT AGENCY<br>FLOOD MAP FOR PLANNING-                       | Verified: XXX                                 | Approved: XXX       | (                                         |
| Project:                             | LOWER RIVER OUSE                                                    | Date: 04-17                                   | Scale at A3: 1:30,0 | 000                                       |
| Strategic Flood Risk Assessment      | CATCHMENT                                                           | Drawing Number:                               | Figure- 8E          | A3                                        |



| EA Flood Map for Planning            |                                                                     |                                               |              |                                                           |
|--------------------------------------|---------------------------------------------------------------------|-----------------------------------------------|--------------|-----------------------------------------------------------|
| Flood Zone 3a                        |                                                                     |                                               |              |                                                           |
| Flood Zone 3b                        |