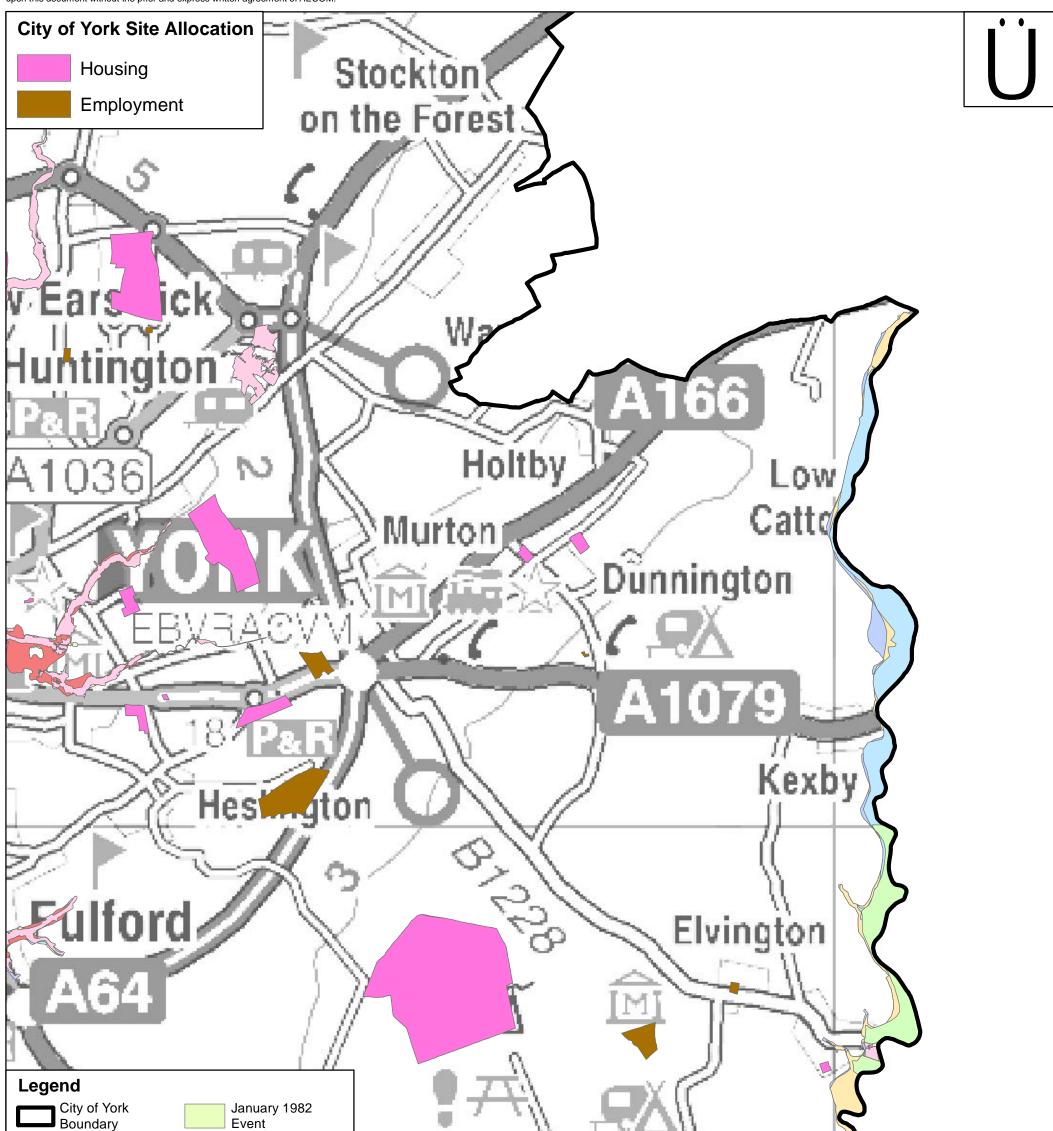

| YORK                         | ENVIRONMENT AGENCY                                                                | Verified: XXX                                 | Approved: XXX        |                                       |
| Project:                                |                              | RECORDED FLOOD OUTLINES                                                           | Date: 04-17                                   | Scale at A3: 1:40,00 | 00                                    |
| Strategic Floo                          | d Risk Assessment            |                                                                                   | Drawing Number:                               | Figure- 7B           | A3                                    |



| Main River1991 Flood EventRecorded Flood Outlines1995 Flood EventMarch 1947 FloodDerwent MarchMarch 1968 FloodAutumn 2000                                                                     |                                                                                   |                                 | 1.25<br>Kilometres           | 2.5                     |
|-----------------------------------------------------------------------------------------------------------------------------------------------------------------------------------------------|-----------------------------------------------------------------------------------|---------------------------------|------------------------------|-------------------------|
| Livent       Autumn 2000         1977 Flood Event       Ev