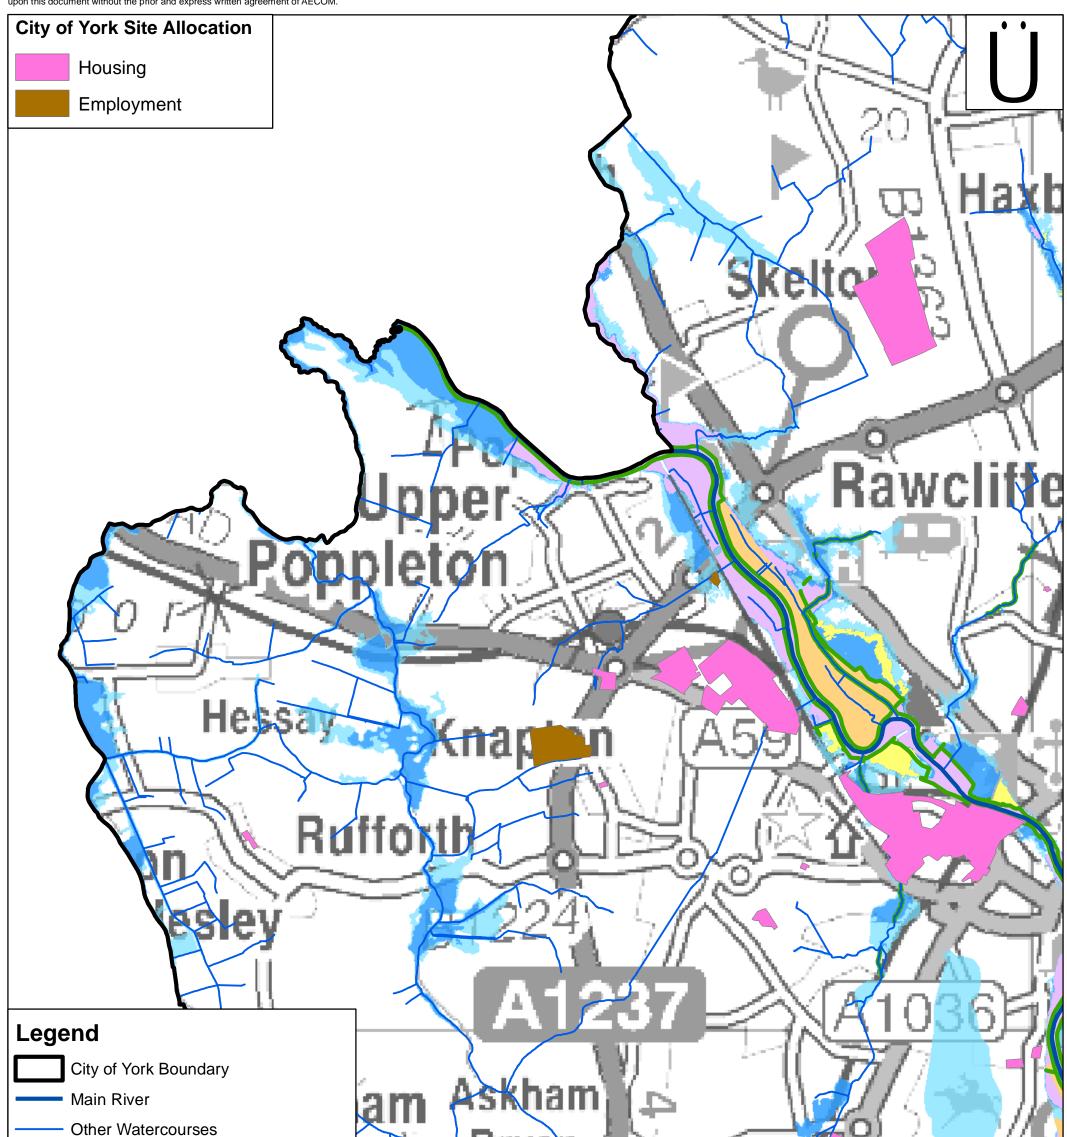

|                                             |                                                                                              | 0                                             | 2.5                                         | 5      |
|---------------------------------------------|----------------------------------------------------------------------------------------------|-----------------------------------------------|---------------------------------------------|--------|
| Legend<br>City of York Boundary             | <sup>Copyright:</sup><br>Contains Ordnance Survey data<br>© Crown copyright and databse 2016 |                                               | Kilometres <b>AECO/</b>                     | M      |
| Main River                                  | Contains Environment Agency<br>information © Environment Agency                              | 5th Floor,<br>2 City Walk,<br>Leeds, LS11 9AR | Tel: 0113 391<br>Fax: 0113 391<br>www.aecon | 1 6899 |
|                                             | Title:<br>ELEVATION                                                                          | Drawn: LB<br>Verified: XXX                    | Checked: JP<br>Approved: XXX                |        |
| Project:<br>Strategic Flood Risk Assessment |                                                                                              | Date: 04-17<br>Drawing Number: Fig            | Scale at A3: 1:75,000<br>ure- 1             | A3     |