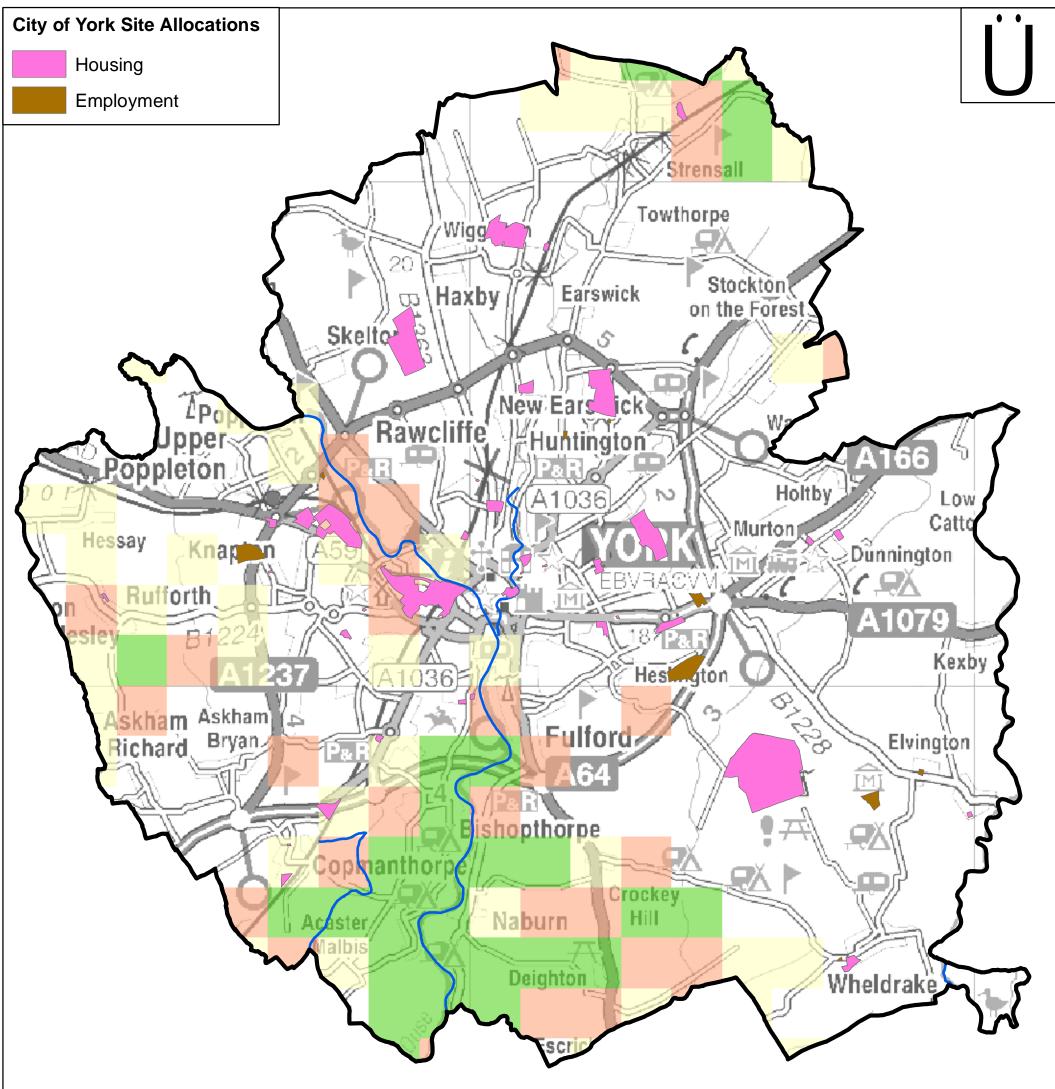

|                                       |
|                                          | ENVIRONMENT AGENCY                                                                           | Verified: XXX                                 | Approved: XXX        |                                       |
| Project:                                 | RISK OF FLOODING FROM                                                                        | Date: 04-17                                   | Scale at A3: 1:75,00 | 00                                    |
| Strategic Flood Risk Assessment          | SURFACE WATER                                                                                | Drawing Number:                               | Figure- 9            | A3                                    |



| Lorend                                                                                | ]                                                                                                                                                    |                                               |                                                                                        |                                                       |
|---------------------------------------------------------------------------------------|------------------------------------------------------------------------------------------------------------------------------------------------------|-----------------------------------------------|----------------------------------------------------------------------------