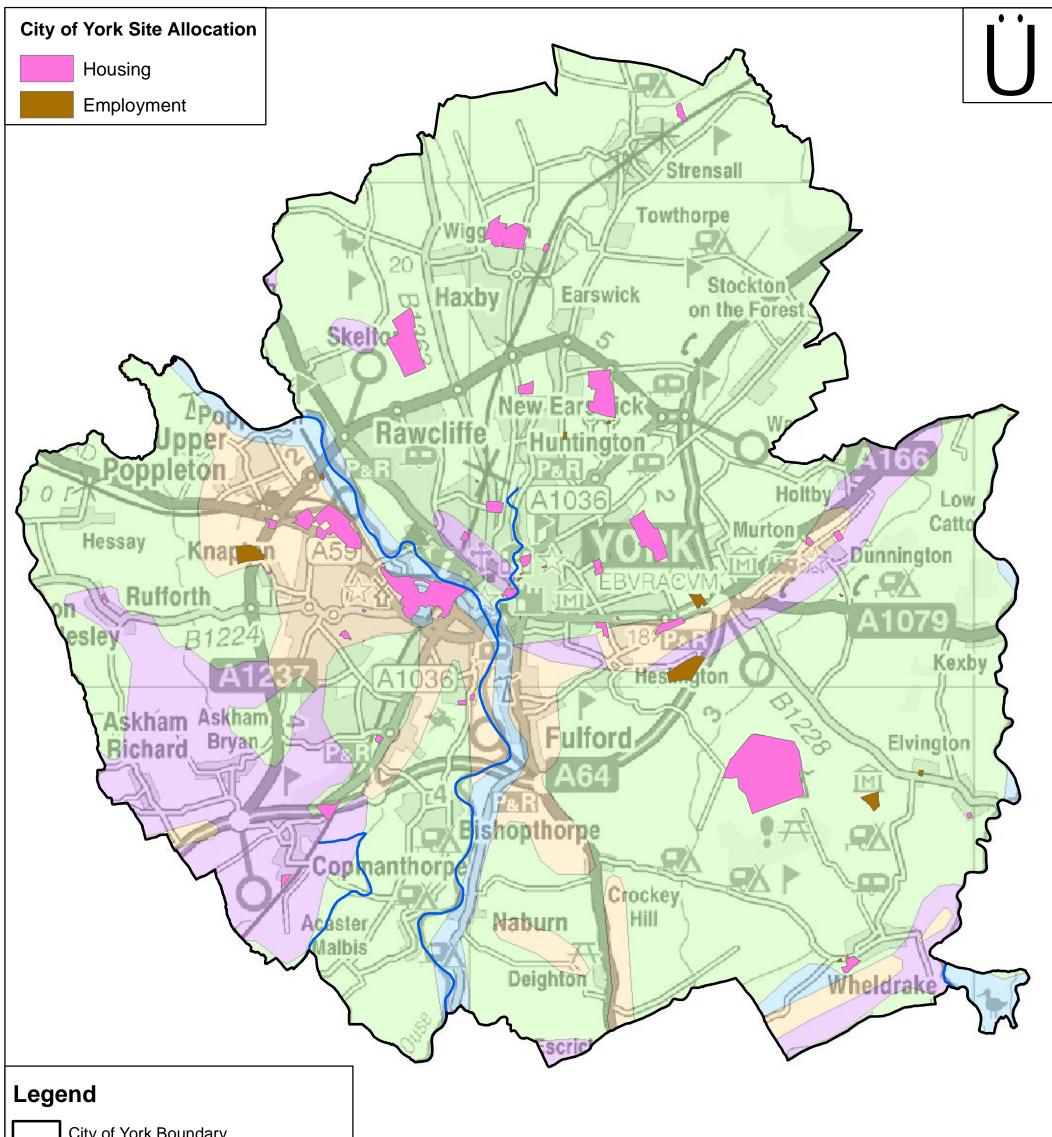

| Date: 04-17                     | Scale at A3: 1:75,0 | 00                        |
| Strategic Flood Risk Assessment      |                                                                     | Drawing Number: Fi              | igure- 4            | A3                        |

This document has been prepared by AECOM for the sole use of our Client (the "Client") and in accordance with generally accepted consultancy principles, the budget for fees and terms of reference agreed between AECOM and the Client. Any information provided by third parties and referred to herein has not been checked or verified by AECOM, unless otherwise expressly stated in the document. No third party may rely upon this document without the prior and express written agreement of AECOM.



| City of York Boundary                                             |                                                                                           |                                               |                    |                                             |
|-------------------------------------------------------------------|-------------------------------------------------------------------------------------------|-----------------------------------------------|--------------------|---------------------------------------------|
| —— Main River                                                     |                                                                                           |                                               |                    |